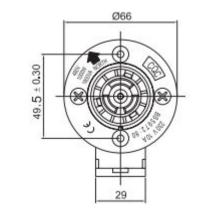

## Model: LC-10RT

## **SPECIFICATIONS AND CHARACTERISTICS:**

• Standard: BS5972:80 CE

• Volts: 230VAC(105-480V)

• Load Rated: 10A, 1000W, 1800VA

• Insulation: 2500V/60Hz/1 minute

• Ambient temperature: -40  $^{\circ}$ C to +70  $^{\circ}$ C