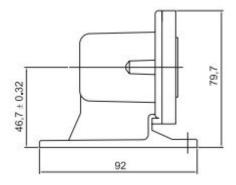

## Model: LC-10RT

## **SPECIFICATIONS AND CHARACTERISTICS:**

• Standard: BS5972:80 CE

• Volts: 230VAC(105-480V)

• Load Rated: 10A, 1000W, 1800VA

• Insulation: 2500V/60Hz/1 minute

• Ambient temperature: -40  $^{\circ}$ C to +70  $^{\circ}$ C