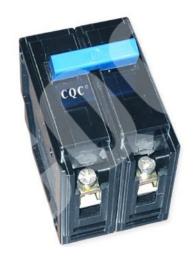

## **Model: CCB160P**

Standard:UL489, PNS519,BS3871.1

## ISPECIFICATIONS AND CHARACTERISTIC

● Number of Poles: 1P, 2P, 3P

● Rated Volts: 120/240VAC

● Rated Current: 15A, 20A, 25A, 30A, 40A, 50A, 60A

● Rated Frequency: 50/60Hz

● Breaking Capacity: 240V 5KA

● Ambient Temperature: -5 ~ 40°C