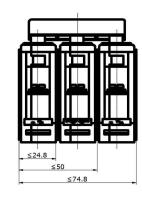

## ISPECIFICATIONS AND CHARACTERISTIC

● Number of Poles: 1P, 2P, 3P

● Rated Volts: 120/240VAC

● Rated Current: 15A, 20A, 25A, 30A, 40A, 50A, 60A

● Rated Frequency: 50/60Hz

● Breaking Capacity: 240V 5KA

● Ambient Temperature: -5 ~ 40°C