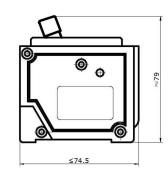

## ISPECIFICATIONS AND CHARACTERISTIC

● Number of Poles: 1P, 2P, 3P

● Rated Volts: 120/240VAC

● Rated Current: 15A, 20A, 25A, 30A, 40A, 50A, 60A

● Rated Frequency: 50/60Hz

● Breaking Capacity: 240V 5KA

● Ambient Temperature: -5 ~ 40°C

●TERMINAL: WIRE-IN