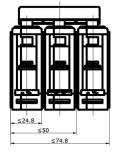

## ISPECIFICATIONS AND CHARACTERISTIC

- •Number of Poles: 1P, 2P, 3P
- •Rated Volts: 120/240VAC
- •Rated Current: 15A, 20A, 25A, 30A, 40A, 50A, 60A
- •Rated Frequency: 50/60Hz
- Breaking Capacity: 240V 5KA
- Ambient Temperature: -5 ~ 40°C
- TERMINAL:WIRE-IN