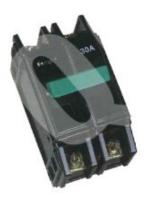

## Model: CCB160

• Standard:UL489, PNS519,BS3871.1

## ISPECIFICATIONS AND CHARACTERISTIC

- •Number of Poles: 1P, 2P, 3P
- •Rated Volts: 120/240VAC
- •Rated Current: 15A, 20A, 25A, 30A, 40A, 50A, 60A
- •Rated Frequency: 50/60Hz
- Breaking Capacity: 240V 5KA
- Ambient Temperature: -5 ~ 40°C
- TERMINAL:WIRE-IN