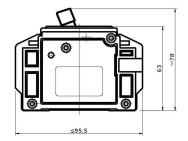

## ISPECIFICATIONS AND CHARACTERISTIC

- •Number of Poles: 1P, 2P, 3P
- •Rated Volts: 120/240VAC
- •Rated Current: 15A, 20A, 25A, 30A, 40A, 50A, 60A
- •Rated Frequency: 50/60Hz
- Breaking Capacity: 240V 5KA
- Ambient Temperature: -5 ~ 40°C
- TERMINAL:WIRE-IN